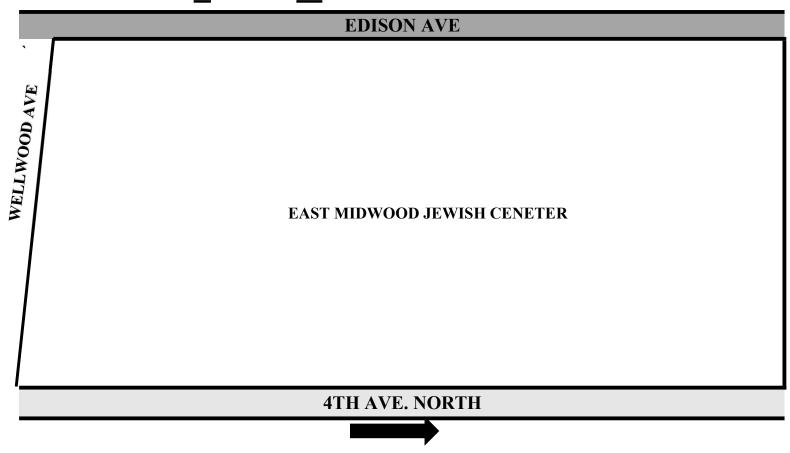

CONTINUED ON THE NEXT PAGE

|                             | EDISON AVE                                              |                       |
|-----------------------------|---------------------------------------------------------|-----------------------|
| TEMPLE EMANU-EL OF LYNBROOK | UNITED COMMUNITY CENTER TEMPLE BETH EL OF<br>CEDARHURST | L I N C O L N R O A D |
|                             | 4TH AVE. NORTH                                          |                       |